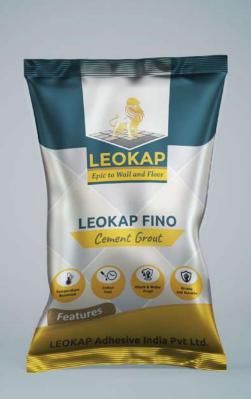

# **LEOKAP FINO CEMENTITIOUS GROUT**

We offer high performance cement based grout solutions in various specifications to meet the individual demands of our customers. We utilize the most advanced state-of-the-art technology to manufacture products that allow high performance and aesthetic results.

| Packaging  | :1 kg                        |
|------------|------------------------------|
| Colour     | : Grey, White                |
| Shelf Life | : 12 Months                  |
|            | (from the date of packaging) |