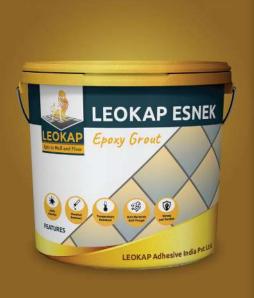

#### **LEOKAP ESNEK EPOXY GROUT**

The epoxy-based grout solutions we offer are available in different specifications to meet the individual requirements of our customers. Utilizing modern technology, we manufacture products that are both highly functional and aesthetically pleasing.

Colour Shelf Life

Packaging : 5 kg : 12 Months

: Grey, White (from the date of packaging)

**Tools and Accessories** 

We offer a variety of innovative application tools to our clients based on our vast experience in the industry and our understanding of the market.