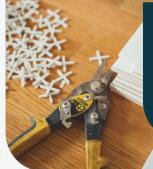

#### LEOKAP TILE SPACER

Tile spacers created by LeoKap ensure uniform spacing between tiles, resulting in good alignment throughout the tiling area. In addition to being available in different sizes, they can be used with ceramics as well as vitrified tiles.

#### LEOKAP NOTCHED TROWEL

LeoKap's notched trowel is made of high-wear-resitant stainless steel with a perfect flat surface.

#### LEOKAP SQUEEGEE

The LeoKap squeegee makes grouting tile much easier, whether you're using cementitious or epoxy grout. By using the rubber base, you can grout smoothly and without scratching, increasing productivity.